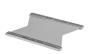

# **Roxtec B transit**

The Roxtec B transit consists of individual short sides and long sides that are bolted together on-site in the desired combination size and then casted into the structure. Either for retro-fit around existing cables or pipes or as preparation for future needs.