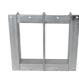

# **Roxtec B transit**

The Roxtec B transit consists of individual short sides and long sides that are bolted together on-site in the desired combination size and then casted into the structure. Either for retro-fit around existing cables or pipes or as preparation for future needs.

#### Structure of installation

Concrete

Mounting type

Casting