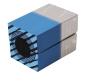

# **Roxtec B transit**

The Roxtec B transit consists of individual short sides and long sides that are bolted together on-site in the desired combination size and then casted into the structure. Either for retro-fit around existing cables or pipes or as preparation for future needs.

#### Structure of installation

Concrete

Mounting type

Casting