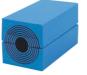

# **Roxtec B transit**

The Roxtec B transit consists of individual short sides and long sides that are bolted together on-site in the desired combination size and then casted into the structure. Either for retro-fit around existing cables or pipes or as preparation for future needs.

#### Structure of installation

Concrete

Mounting type

Casting