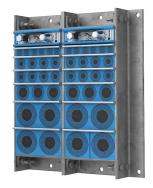

# **Roxtec B transit**

The Roxtec B transit consists of individual short sides and long sides that are bolted together on-site in the desired combination size and then casted into the structure. Either for retro-fit around existing cables or pipes or as preparation for future needs.

#### **Sealing components**

RM PE module with

RM PE solid compensation module

Lubricant

Wedge & Wedgekit

RM module with Multidiameter