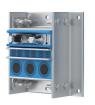

# **Roxtec B transit**

The Roxtec B transit consists of individual short sides and long sides that are bolted together on-site in the desired combination size and then casted into the structure. Either for retro-fit around existing cables or pipes or as preparation for future needs.

#### **Sealing components**

RM PE module with

RM PE solid compensation module

Lubricant

Wedge & Wedgekit

RM module with Multidiameter